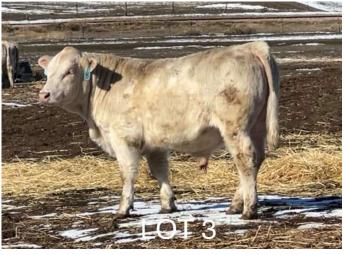

| Lot | ID           | Sire                          | BD            | BW        | Act. WW | 205 Adj. WW/Ratio | ADG  | Adj. YW/Ratio |
|-----|--------------|-------------------------------|---------------|-----------|---------|-------------------|------|---------------|
|     | P/S/D        | Dam                           |               | BW EPD    |         | EPD               |      | EPD           |
| 1   | 184 P        | [MJ MR TURTON                 | 3-19-21       | 96        | 725     | 669/103           | 4.00 | 1309/114      |
|     |              | [616T                         |               | 1.2       |         | 44                |      | 84            |
| *   | Big, gentle  | calf - always been a stando   | ut!           |           |         |                   |      | Disp: 5+      |
| 2   | 1146 P       | [DAVID ALLEN COE              | 3-25-21       | 104       | 785     | 741/114           | 4.83 | 1514/131      |
|     |              | [4485                         |               | 1.8       |         | 57                |      | 109           |
| *   | Powerful pe  | erformance since birth!       |               |           |         |                   |      | Disp: 5       |
| 3   | 95B P        | [CC MR BELVEDERE              | 3-07-21       | 86        | 730     | 643/99            | 3.25 | 1163/101      |
|     |              | [479L                         |               | 0.7       |         | 47                |      | 89            |
| *   | Moderate B   | W calf that's eye appealing   | as well!      |           |         |                   |      | Disp: 5+      |
| 4   | 189 P        | [JRL MO MONEY                 | 3-19-21       | 87        | 770     | 709/109           | 4.16 | 1375/119      |
|     |              | [4321                         |               | 0.8       |         | 57                |      | 106           |
| *   | Extra every  | thing that's good! Great calj | f!            |           |         |                   |      | Disp: 5+      |
| 5   | 111 P        | [CC ZANE                      | 3-8-21        | 92        | 725     | 642/99            | 3.16 | 1148/100      |
|     |              | [6134                         |               | 0.7       |         | 48                |      | 87            |
| *   | Excellent ey | je appeal, heavy muscled c    | alf will be l | hard to m | iss!    |                   |      | Disp: 5+      |
| 6   | 1123 P/S     | [DAVID ALLEN COE              | 3-22-21       | 91        | 790     | 736/113           | 3.50 | 1296/113      |
|     |              | [64T                          |               | 1.0       |         | 52                |      | 101           |
| *   | Great hair,  | thickness and disposition!    |               |           |         |                   |      | Disp: 5+      |
| 7   | 1100 P       | [CC ZANE                      | 3-20-21       | 101       | 770     | 713/110           | 3.02 | 1193/104      |
|     |              | [532                          |               | 1.6       |         | 53                |      | 91            |
| *   | Great calf u | with excellent performance!   |               |           |         |                   |      | Disp: 5       |