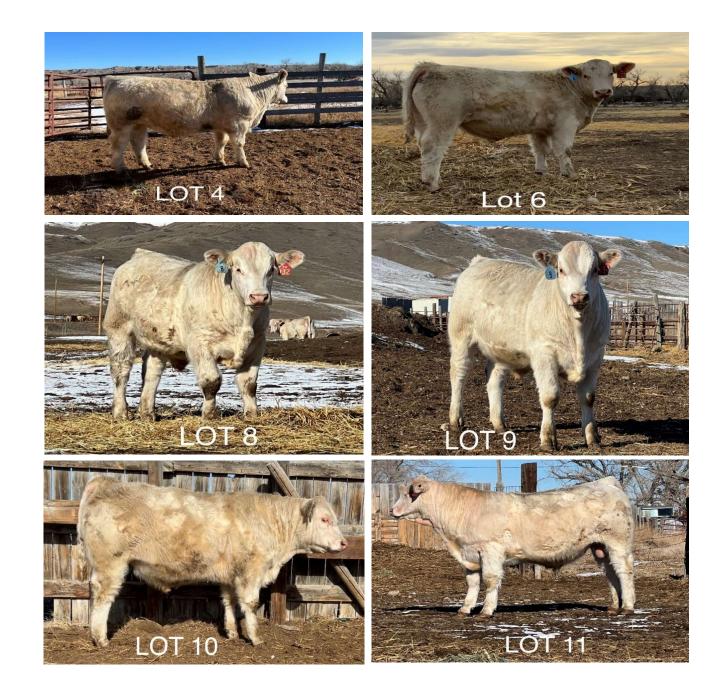

| Lot | ID           | Sire                          | BD            | BW        | Act. WW | 205 Adj. WW/Ratio | ADG  | Adj. YW/Ratio |
|-----|--------------|-------------------------------|---------------|-----------|---------|-------------------|------|---------------|
|     | P/S/D        | Dam                           |               | BW EPD    |         | EPD               |      | EPD           |
| 1   | 184 P        | [MJ MR TURTON                 | 3-19-21       | 96        | 725     | 669/103           | 4.00 | 1309/114      |
|     |              | [616T                         |               | 1.2       |         | 44                |      | 84            |
| *   | Big, gentle  | calf - always been a stando   | ut!           |           |         |                   |      | Disp: 5+      |
| 2   | 1146 P       | [DAVID ALLEN COE              | 3-25-21       | 104       | 785     | 741/114           | 4.83 | 1514/131      |
|     |              | [4485                         |               | 1.8       |         | 57                |      | 109           |
| *   | Powerful pe  | erformance since birth!       |               |           |         |                   |      | Disp: 5       |
| 3   | 95B P        | [CC MR BELVEDERE              | 3-07-21       | 86        | 730     | 643/99            | 3.25 | 1163/101      |
|     |              | [479L                         |               | 0.7       |         | 47                |      | 89            |
| *   | Moderate B   | W calf that's eye appealing   | as well!      |           |         |                   |      | Disp: 5+      |
| 4   | 189 P        | [JRL MO MONEY                 | 3-19-21       | 87        | 770     | 709/109           | 4.16 | 1375/119      |
|     |              | [4321                         |               | 0.8       |         | 57                |      | 106           |
| *   | Extra every  | thing that's good! Great calj | f!            |           |         |                   |      | Disp: 5+      |
| 5   | 111 P        | [CC ZANE                      | 3-8-21        | 92        | 725     | 642/99            | 3.16 | 1148/100      |
|     |              | [6134                         |               | 0.7       |         | 48                |      | 87            |
| *   | Excellent ey | je appeal, heavy muscled c    | alf will be l | hard to m | iss!    |                   |      | Disp: 5+      |
| 6   | 1123 P/S     | [DAVID ALLEN COE              | 3-22-21       | 91        | 790     | 736/113           | 3.50 | 1296/113      |
|     |              | [64T                          |               | 1.0       |         | 52                |      | 101           |
| *   | Great hair,  | thickness and disposition!    |               |           |         |                   |      | Disp: 5+      |
| 7   | 1100 P       | [CC ZANE                      | 3-20-21       | 101       | 770     | 713/110           | 3.02 | 1193/104      |
|     |              | [532                          |               | 1.6       |         | 53                |      | 91            |
| *   | Great calf u | with excellent performance!   |               |           |         |                   |      | Disp: 5       |