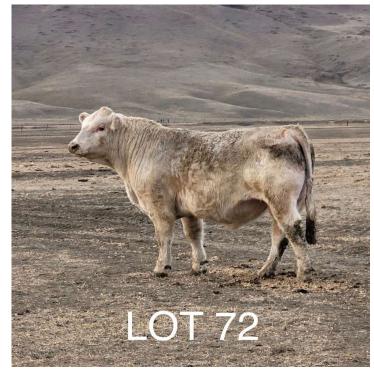

| Lot | ID           | Sire                          | BD            | BW        | Act. WW | 205 Adj. WW/Ratio | ADG  | Adj. YW/Ratio |
|-----|--------------|-------------------------------|---------------|-----------|---------|-------------------|------|---------------|
|     | P/S/D        | Dam                           |               | BW EPD    |         | EPD               |      | EPD           |
| 1   | 184 P        | [MJ MR TURTON                 | 3-19-21       | 96        | 725     | 669/103           | 4.00 | 1309/114      |
|     |              | [616T                         |               | 1.2       |         | 44                |      | 84            |
| *   | Big, gentle  | calf - always been a stando   | ut!           |           |         |                   |      | Disp: 5+      |
| 2   | 1146 P       | [DAVID ALLEN COE              | 3-25-21       | 104       | 785     | 741/114           | 4.83 | 1514/131      |
|     |              | [4485                         |               | 1.8       |         | 57                |      | 109           |
| *   | Powerful pe  | erformance since birth!       |               |           |         |                   |      | Disp: 5       |
| 3   | 95B P        | [CC MR BELVEDERE              | 3-07-21       | 86        | 730     | 643/99            | 3.25 | 1163/101      |
|     |              | [479L                         |               | 0.7       |         | 47                |      | 89            |
| *   | Moderate B   | W calf that's eye appealing   | as well!      |           |         |                   |      | Disp: 5+      |
| 4   | 189 P        | [JRL MO MONEY                 | 3-19-21       | 87        | 770     | 709/109           | 4.16 | 1375/119      |
|     |              | [4321                         |               | 0.8       |         | 57                |      | 106           |
| *   | Extra every  | thing that's good! Great calj | f!            |           |         |                   |      | Disp: 5+      |
| 5   | 111 P        | [CC ZANE                      | 3-8-21        | 92        | 725     | 642/99            | 3.16 | 1148/100      |
|     |              | [6134                         |               | 0.7       |         | 48                |      | 87            |
| *   | Excellent ey | je appeal, heavy muscled c    | alf will be l | hard to m | iss!    |                   |      | Disp: 5+      |
| 6   | 1123 P/S     | [DAVID ALLEN COE              | 3-22-21       | 91        | 790     | 736/113           | 3.50 | 1296/113      |
|     |              | [64T                          |               | 1.0       |         | 52                |      | 101           |
| *   | Great hair,  | thickness and disposition!    |               |           |         |                   |      | Disp: 5+      |
| 7   | 1100 P       | [CC ZANE                      | 3-20-21       | 101       | 770     | 713/110           | 3.02 | 1193/104      |
|     |              | [532                          |               | 1.6       |         | 53                |      | 91            |
| *   | Great calf u | with excellent performance!   |               |           |         |                   |      | Disp: 5       |