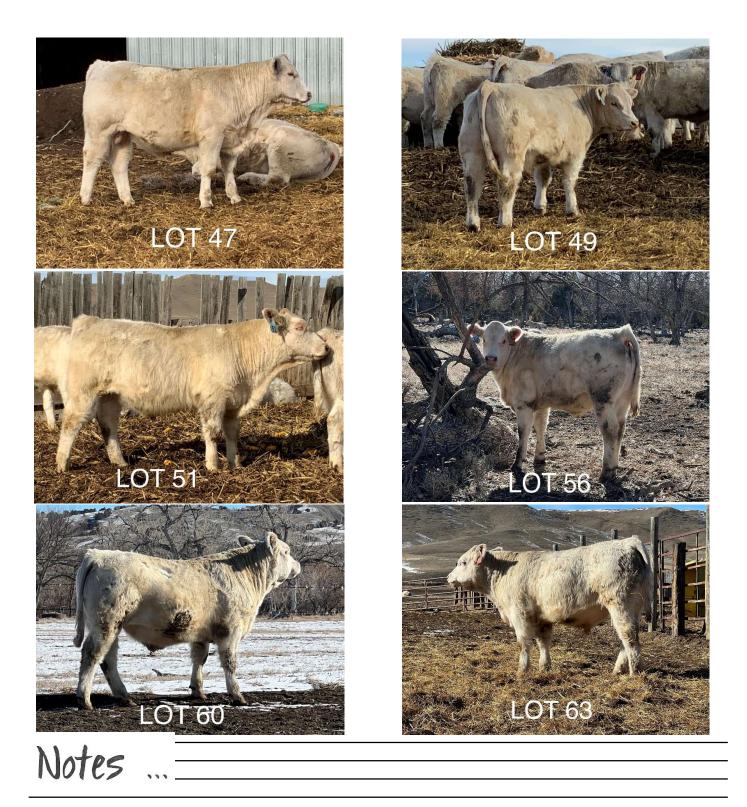

| Lot | ID           | Sire                          | BD            | BW        | Act. WW | 205 Adj. WW/Ratio | ADG  | Adj. YW/Ratio |
|-----|--------------|-------------------------------|---------------|-----------|---------|-------------------|------|---------------|
|     | P/S/D        | Dam                           |               | BW EPD    |         | EPD               |      | EPD           |
| 1   | 184 P        | [MJ MR TURTON                 | 3-19-21       | 96        | 725     | 669/103           | 4.00 | 1309/114      |
|     |              | [616T                         |               | 1.2       |         | 44                |      | 84            |
| *   | Big, gentle  | calf - always been a stando   | ut!           |           |         |                   |      | Disp: 5+      |
| 2   | 1146 P       | [DAVID ALLEN COE              | 3-25-21       | 104       | 785     | 741/114           | 4.83 | 1514/131      |
|     |              | [4485                         |               | 1.8       |         | 57                |      | 109           |
| *   | Powerful pe  | erformance since birth!       |               |           |         |                   |      | Disp: 5       |
| 3   | 95B P        | [CC MR BELVEDERE              | 3-07-21       | 86        | 730     | 643/99            | 3.25 | 1163/101      |
|     |              | [479L                         |               | 0.7       |         | 47                |      | 89            |
| *   | Moderate B   | W calf that's eye appealing   | as well!      |           |         |                   |      | Disp: 5+      |
| 4   | 189 P        | [JRL MO MONEY                 | 3-19-21       | 87        | 770     | 709/109           | 4.16 | 1375/119      |
|     |              | [4321                         |               | 0.8       |         | 57                |      | 106           |
| *   | Extra every  | thing that's good! Great calj | f!            |           |         |                   |      | Disp: 5+      |
| 5   | 111 P        | [CC ZANE                      | 3-8-21        | 92        | 725     | 642/99            | 3.16 | 1148/100      |
|     |              | [6134                         |               | 0.7       |         | 48                |      | 87            |
| *   | Excellent ey | je appeal, heavy muscled c    | alf will be l | hard to m | iss!    |                   |      | Disp: 5+      |
| 6   | 1123 P/S     | [DAVID ALLEN COE              | 3-22-21       | 91        | 790     | 736/113           | 3.50 | 1296/113      |
|     |              | [64T                          |               | 1.0       |         | 52                |      | 101           |
| *   | Great hair,  | thickness and disposition!    |               |           |         |                   |      | Disp: 5+      |
| 7   | 1100 P       | [CC ZANE                      | 3-20-21       | 101       | 770     | 713/110           | 3.02 | 1193/104      |
|     |              | [532                          |               | 1.6       |         | 53                |      | 91            |
| *   | Great calf u | with excellent performance!   |               |           |         |                   |      | Disp: 5       |