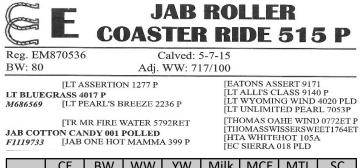

#### **JAB ROLLER COASTER RIDE 515 P**

| TR MR FIE<br>EM796097                       |                                                                                   |                                                                         | (                                                           | Calved: :                                                               | 5-1-12                                                                      |                                                                                                    |                                                                                      | BW: 89                                                                                                               | Reg. M            | 862131   | Calve                    | d: 3-29-1           | 5 E      | 3W: 94                            | Adj W                                           | /W: 783                        | 3/100   |
|---------------------------------------------|-----------------------------------------------------------------------------------|-------------------------------------------------------------------------|-------------------------------------------------------------|-------------------------------------------------------------------------|-----------------------------------------------------------------------------|----------------------------------------------------------------------------------------------------|--------------------------------------------------------------------------------------|----------------------------------------------------------------------------------------------------------------------|-------------------|----------|--------------------------|---------------------|----------|-----------------------------------|-------------------------------------------------|--------------------------------|---------|
|                                             |                                                                                   | ER 07762                                                                |                                                             | 792RET                                                                  | [THO]<br>[BAL]                                                              |                                                                                                    | SERSWE                                                                               | 0772ET P<br>ET1764ET<br>CK 82F                                                                                       | LT LED<br>M791626 | GER 0332 | LUEGRAS<br>P<br>RENDA 61 |                     |          | [LT PEAF<br>[LT RIO I<br>[LT BREN | RTION 12<br>RL'S BREE<br>BRAVO 318<br>NDA'S EAS | ZE 2236 I<br>31 P<br>3E 3055PI | LD      |
| THREE TR<br><i>F970984</i>                  | REES ALI                                                                          | ICIA234                                                                 | 3 WIND 4<br><b>42ET</b><br>S ALICIA                         |                                                                         | [LT Cl<br>[WCR                                                              | JRRTOP 5<br>HAP'S LAI<br>SIR T 225<br>ALICIA 3                                                     | DY 2170P<br>54                                                                       |                                                                                                                      | JAB DA<br>F116308 | RLING 22 |                          |                     |          | [JAB ONI<br>[JAB TOP              | PRESSIVE<br>E HOT MA<br>P SHELF 69<br>HOTLINE   | MMA 399<br>00 POLLE            | 9 P     |
|                                             |                                                                                   | BW                                                                      | WW                                                          | YW                                                                      | Milk                                                                        | MCE                                                                                                |                                                                                      | SC                                                                                                                   |                   | CE       | BW                       | WW                  | YW       | Milk                              | MCE                                             | MTL                            | S       |
|                                             |                                                                                   | 0.9                                                                     | 49                                                          | 90                                                                      | 13                                                                          | 7.2                                                                                                | 38                                                                                   |                                                                                                                      | EPD               | 6.5      | -0.8                     | 54                  | 100      | 12                                | 4.6                                             | 38                             | 1.      |
|                                             |                                                                                   | PE<br>75                                                                | PE<br>80                                                    | PE<br>80                                                                | PE<br>95                                                                    | PE<br>35                                                                                           | PE<br>95                                                                             | $\left  - \right $                                                                                                   | Acc<br>%RK        | PE<br>50 | PE<br>40                 | PE<br>65            | PE<br>60 | PE<br>95                          | PE<br>65                                        | PE<br>95                       | P<br>3! |
| appeal.                                     |                                                                                   |                                                                         |                                                             | RT                                                                      | UR                                                                          | ΓΟΝ                                                                                                | lity and                                                                             |                                                                                                                      | ✓ Lots<br>bull    |          |                          | eye app<br>xtra fra |          | es very                           | sound-                                          | structu                        | ured    |
| appeal.                                     |                                                                                   |                                                                         | JM                                                          | RT                                                                      | <b>UR</b><br><b>PLE</b>                                                     | ΓΟΝ                                                                                                | 70                                                                                   |                                                                                                                      |                   |          |                          |                     |          | res very                          | sound-                                          | structu                        | ured    |
| eg. EM89                                    | 97008<br>[TR MR<br>TURTOP                                                         | R FIRE W                                                                | JM<br>C<br>/ATER 57<br>ET                                   | <b>RT</b><br>Calved: 2<br>92RET                                         | <b>UR</b><br><b>PLC</b><br>2-6-17<br>[TH<br>[TH]<br>[JW]                    | <b>FON</b><br>OMAS OA                                                                              | I 70<br>I FOC                                                                        | <b>3</b><br>BW: 86<br>0 0772ET P<br>EET1764ET<br>40 ET                                                               |                   |          |                          |                     |          | res very                          | sound-                                          | structu                        | ured    |
| appeal.                                     | 97008<br>TR MR<br>TURTO<br>[THOM/<br>[CARDE<br>S LADY (                           | R FIRE W<br>DN 0794 1<br>AS MS I<br>INALS P<br>G176 P                   | JM<br>C<br>/ATER 57<br>ET                                   | <b>R T</b><br>Calved: 2<br>92RET<br>IVE0641<br>C431                     | EUR<br>PLC<br>2-6-17<br>TH<br>(TH<br>(TH<br>(JW<br>(BC<br>(LH<br>(BV<br>(CA | DMAS OA<br>DMAS OA<br>DMASSWI<br>K IMPRES<br>I MISS VE<br>D CIGAR<br>F BABE 33                     | HE WIND<br>SSERSWE<br>SSIVE D0-<br>SRYLIMIT<br>E46<br>803<br>MAVERI                  | <b>3</b><br><b>3</b><br><b>3</b><br><b>3</b><br><b>3</b><br><b>3</b><br><b>3</b><br><b>3</b><br><b>3</b><br><b>3</b> |                   |          |                          |                     |          | res very                          | sound-                                          | structu                        | ured    |
| eg. EM89<br>R PZC MR<br>M790987<br>ARDINALS | 97008<br>[TR MR<br>TURTO]<br>[THOM/<br>[CARDI<br>[CARDI<br>[CARDI                 | R FIRE W<br>ON 0794 I<br>IAS MS I<br>INALS P<br>G176 P<br>INALS L<br>BW | J M<br>C<br>/ATER 57<br>ET<br>IMPRESS<br>PATRIOT<br>ADY B27 | <b>R T</b><br>Calved: 2<br>92RET<br>IVE0641<br>C431<br>75P<br><b>YW</b> | C17<br>THU<br>(THU<br>(THU<br>(DU<br>(CA<br>(CA<br>Milk                     | DMAS OA<br>DMAS OA<br>DMASSWI<br>K IMPRES<br>I MISS VE<br>D CIGAR<br>RDINALS<br>RDINALS<br>RDINALS | HE WIND<br>SSERSWE<br>SSIVE DO:<br>RYLIMIT<br>E46<br>803<br>MAVERI<br>LADY 85<br>MTL | <b>3</b><br><b>3</b> W: 86<br><b>0</b> 0772ET P<br>EET1764ET<br>40 ET<br>C 6033P<br>(CK 9023P<br>1<br><b>SC</b>      |                   |          |                          |                     |          | res very                          | sound-                                          | structu                        | ured    |
| R PZC MR<br>M790987<br>ARDINALS<br>1055156  | 97008<br>TR MR<br>TURTOI<br>[THOM/<br>[CARDI<br>[CARDI<br>[CARDI<br>CE E<br>7.7 - | R FIRE W<br>N 0794 I<br>IAS MS I<br>INALS P<br>G176 P<br>INALS L        | J M<br>C<br>VATER 57<br>ET<br>MPRESS<br>PATRIOT (<br>       | <b>R T</b><br>Calved: 2<br>92RET<br>IVE0641<br>C431<br>75P              | CPLC<br>PLC<br>2-6-17<br>TH<br>(TH<br>(JW<br>(CA<br>(CA                     | DMAS OA<br>DMASSWI<br>K IMPRES<br>I MISS VE<br>D CIGAR<br>C GAR<br>RDINALS<br>RDINALS              | HE WIND<br>SSERSWE<br>SSIVE DO-<br>RYLIMIT<br>E46<br>803<br>MAVERI<br>LADY 85        | <b>3</b><br><b>3</b><br><b>3</b><br><b>3</b><br><b>3</b><br><b>3</b><br><b>3</b><br><b>3</b><br><b>3</b><br><b>3</b> |                   |          |                          |                     |          | res very                          | sound-                                          | structu                        | ured    |