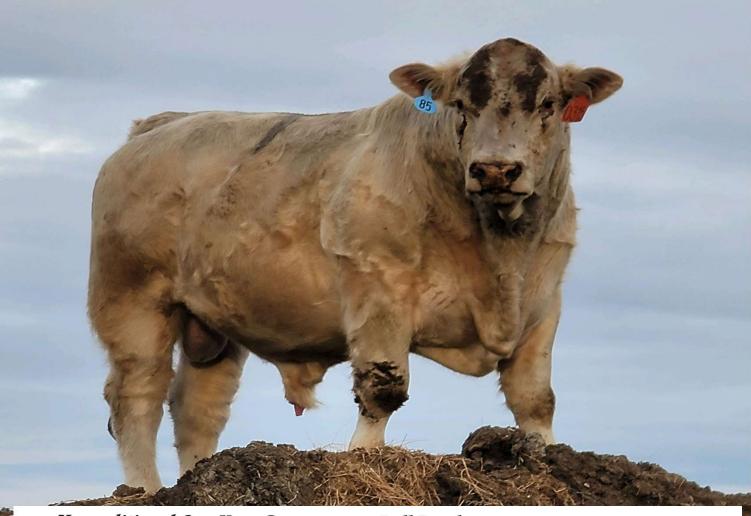

The bulls look and performed well. We usually creep feed at least some during the summer, but because of cost, chose not to even with little grass. The calves came in this fall in surprisingly good shape and have continued to do very well on a ration of CHS bull challenger and free choice milo and oats long stem hay. 2 year old bulls have had grainless silage since last fall and some ear corn along with hay and silage since mid-December. This is our 2<sup>nd</sup> year without a hay crop of any kind here and we are grateful to the suppliers, truckers and bankers who have helped keep our cattle fed and happy!