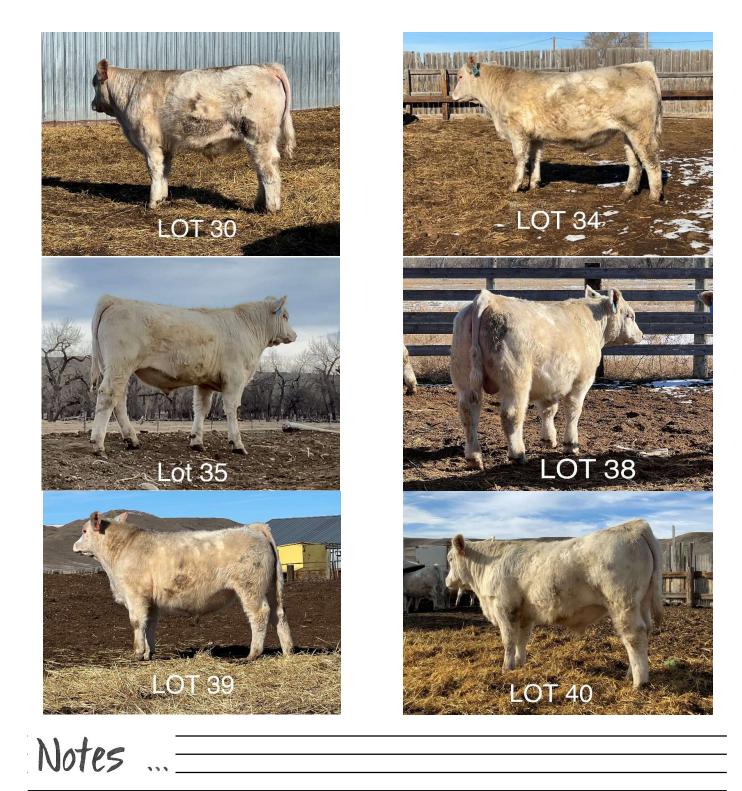

| Lot | ID           | Sire                          | BD            | BW        | Act. WW | 205 Adj. WW/Ratio | ADG  | Adj. YW/Ratio |
|-----|--------------|-------------------------------|---------------|-----------|---------|-------------------|------|---------------|
|     | P/S/D        | Dam                           |               | BW EPD    |         | EPD               |      | EPD           |
| 1   | 184 P        | [MJ MR TURTON                 | 3-19-21       | 96        | 725     | 669/103           | 4.00 | 1309/114      |
|     |              | [616T                         |               | 1.2       |         | 44                |      | 84            |
| *   | Big, gentle  | calf - always been a stando   | ut!           |           |         |                   |      | Disp: 5+      |
| 2   | 1146 P       | [DAVID ALLEN COE              | 3-25-21       | 104       | 785     | 741/114           | 4.83 | 1514/131      |
|     |              | [4485                         |               | 1.8       |         | 57                |      | 109           |
| *   | Powerful pe  | erformance since birth!       |               |           |         |                   |      | Disp: 5       |
| 3   | 95B P        | [CC MR BELVEDERE              | 3-07-21       | 86        | 730     | 643/99            | 3.25 | 1163/101      |
|     |              | [479L                         |               | 0.7       |         | 47                |      | 89            |
| *   | Moderate B   | W calf that's eye appealing   | as well!      |           |         |                   |      | Disp: 5+      |
| 4   | 189 P        | [JRL MO MONEY                 | 3-19-21       | 87        | 770     | 709/109           | 4.16 | 1375/119      |
|     |              | [4321                         |               | 0.8       |         | 57                |      | 106           |
| *   | Extra every  | thing that's good! Great calj | f!            |           |         |                   |      | Disp: 5+      |
| 5   | 111 P        | [CC ZANE                      | 3-8-21        | 92        | 725     | 642/99            | 3.16 | 1148/100      |
|     |              | [6134                         |               | 0.7       |         | 48                |      | 87            |
| *   | Excellent ey | je appeal, heavy muscled c    | alf will be l | hard to m | iss!    |                   |      | Disp: 5+      |
| 6   | 1123 P/S     | [DAVID ALLEN COE              | 3-22-21       | 91        | 790     | 736/113           | 3.50 | 1296/113      |
|     |              | [64T                          |               | 1.0       |         | 52                |      | 101           |
| *   | Great hair,  | thickness and disposition!    |               |           |         |                   |      | Disp: 5+      |
| 7   | 1100 P       | [CC ZANE                      | 3-20-21       | 101       | 770     | 713/110           | 3.02 | 1193/104      |
|     |              | [532                          |               | 1.6       |         | 53                |      | 91            |
| *   | Great calf u | with excellent performance!   |               |           |         |                   |      | Disp: 5       |