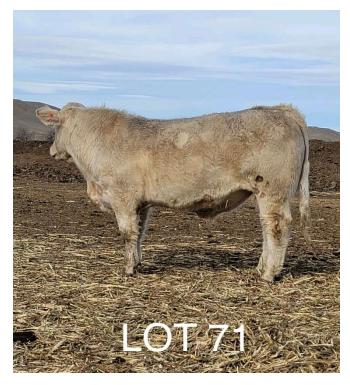

| Lot | ID           | Sire                          | BD            | BW        | Act. WW | 205 Adj. WW/Ratio | ADG  | Adj. YW/Ratio |
|-----|--------------|-------------------------------|---------------|-----------|---------|-------------------|------|---------------|
|     | P/S/D        | Dam                           |               | BW EPD    |         | EPD               |      | EPD           |
| 1   | 184 P        | [MJ MR TURTON                 | 3-19-21       | 96        | 725     | 669/103           | 4.00 | 1309/114      |
|     |              | [616T                         |               | 1.2       |         | 44                |      | 84            |
| *   | Big, gentle  | calf - always been a stando   | ut!           |           |         |                   |      | Disp: 5+      |
| 2   | 1146 P       | [DAVID ALLEN COE              | 3-25-21       | 104       | 785     | 741/114           | 4.83 | 1514/131      |
|     |              | [4485                         |               | 1.8       |         | 57                |      | 109           |
| *   | Powerful pe  | erformance since birth!       |               |           |         |                   |      | Disp: 5       |
| 3   | 95B P        | [CC MR BELVEDERE              | 3-07-21       | 86        | 730     | 643/99            | 3.25 | 1163/101      |
|     |              | [479L                         |               | 0.7       |         | 47                |      | 89            |
| *   | Moderate B   | W calf that's eye appealing   | as well!      |           |         |                   |      | Disp: 5+      |
| 4   | 189 P        | [JRL MO MONEY                 | 3-19-21       | 87        | 770     | 709/109           | 4.16 | 1375/119      |
|     |              | [4321                         |               | 0.8       |         | 57                |      | 106           |
| *   | Extra every  | thing that's good! Great calj | f!            |           |         |                   |      | Disp: 5+      |
| 5   | 111 P        | [CC ZANE                      | 3-8-21        | 92        | 725     | 642/99            | 3.16 | 1148/100      |
|     |              | [6134                         |               | 0.7       |         | 48                |      | 87            |
| *   | Excellent ey | je appeal, heavy muscled c    | alf will be l | hard to m | iss!    |                   |      | Disp: 5+      |
| 6   | 1123 P/S     | [DAVID ALLEN COE              | 3-22-21       | 91        | 790     | 736/113           | 3.50 | 1296/113      |
|     |              | [64T                          |               | 1.0       |         | 52                |      | 101           |
| *   | Great hair,  | thickness and disposition!    |               |           |         |                   |      | Disp: 5+      |
| 7   | 1100 P       | [CC ZANE                      | 3-20-21       | 101       | 770     | 713/110           | 3.02 | 1193/104      |
|     |              | [532                          |               | 1.6       |         | 53                |      | 91            |
| *   | Great calf u | with excellent performance!   |               |           |         |                   |      | Disp: 5       |