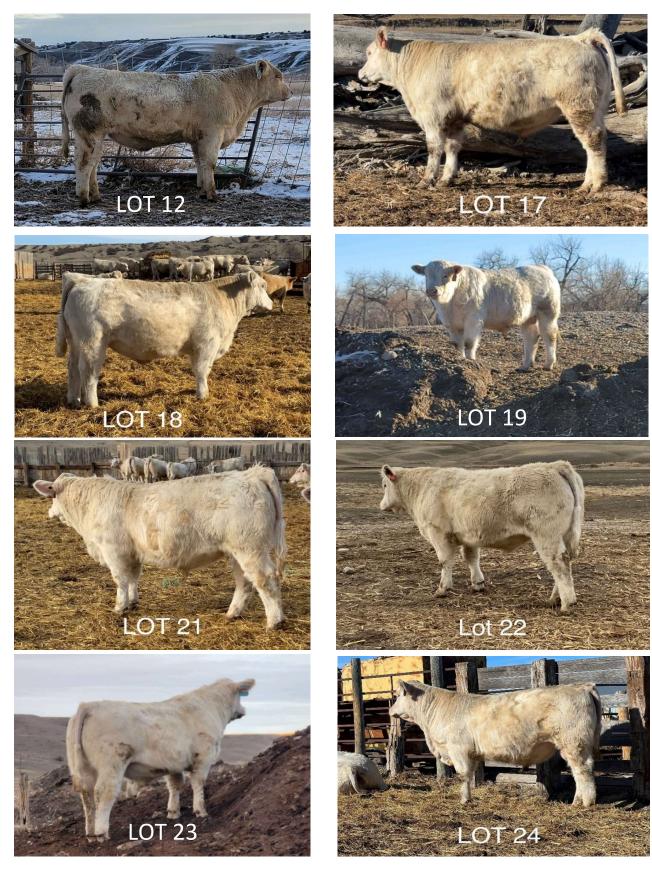

| Lot | ID           | Sire                          | BD            | BW        | Act. WW | 205 Adj. WW/Ratio | ADG  | Adj. YW/Ratio |
|-----|--------------|-------------------------------|---------------|-----------|---------|-------------------|------|---------------|
|     | P/S/D        | Dam                           |               | BW EPD    |         | EPD               |      | EPD           |
| 1   | 184 P        | [MJ MR TURTON                 | 3-19-21       | 96        | 725     | 669/103           | 4.00 | 1309/114      |
|     |              | [616T                         |               | 1.2       |         | 44                |      | 84            |
| *   | Big, gentle  | calf - always been a stando   | ut!           |           |         |                   |      | Disp: 5+      |
| 2   | 1146 P       | [DAVID ALLEN COE              | 3-25-21       | 104       | 785     | 741/114           | 4.83 | 1514/131      |
|     |              | [4485                         |               | 1.8       |         | 57                |      | 109           |
| *   | Powerful pe  | erformance since birth!       |               |           |         |                   |      | Disp: 5       |
| 3   | 95B P        | [CC MR BELVEDERE              | 3-07-21       | 86        | 730     | 643/99            | 3.25 | 1163/101      |
|     |              | [479L                         |               | 0.7       |         | 47                |      | 89            |
| *   | Moderate B   | W calf that's eye appealing   | as well!      |           |         |                   |      | Disp: 5+      |
| 4   | 189 P        | [JRL MO MONEY                 | 3-19-21       | 87        | 770     | 709/109           | 4.16 | 1375/119      |
|     |              | [4321                         |               | 0.8       |         | 57                |      | 106           |
| *   | Extra every  | thing that's good! Great calj | f!            |           |         |                   |      | Disp: 5+      |
| 5   | 111 P        | [CC ZANE                      | 3-8-21        | 92        | 725     | 642/99            | 3.16 | 1148/100      |
|     |              | [6134                         |               | 0.7       |         | 48                |      | 87            |
| *   | Excellent ey | je appeal, heavy muscled c    | alf will be l | hard to m | iss!    |                   |      | Disp: 5+      |
| 6   | 1123 P/S     | [DAVID ALLEN COE              | 3-22-21       | 91        | 790     | 736/113           | 3.50 | 1296/113      |
|     |              | [64T                          |               | 1.0       |         | 52                |      | 101           |
| *   | Great hair,  | thickness and disposition!    |               |           |         |                   |      | Disp: 5+      |
| 7   | 1100 P       | [CC ZANE                      | 3-20-21       | 101       | 770     | 713/110           | 3.02 | 1193/104      |
|     |              | [532                          |               | 1.6       |         | 53                |      | 91            |
| *   | Great calf u | with excellent performance!   |               |           |         |                   |      | Disp: 5       |