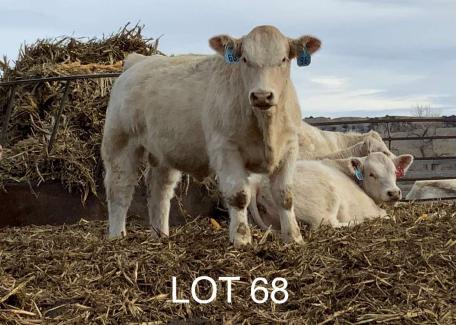

| Lot | ID           | Sire                          | BD            | BW        | Act. WW | 205 Adj. WW/Ratio | ADG  | Adj. YW/Ratio |
|-----|--------------|-------------------------------|---------------|-----------|---------|-------------------|------|---------------|
|     | P/S/D        | Dam                           |               | BW EPD    |         | EPD               |      | EPD           |
| 1   | 184 P        | [MJ MR TURTON                 | 3-19-21       | 96        | 725     | 669/103           | 4.00 | 1309/114      |
|     |              | [616T                         |               | 1.2       |         | 44                |      | 84            |
| *   | Big, gentle  | calf - always been a stando   | ut!           |           |         |                   |      | Disp: 5+      |
| 2   | 1146 P       | [DAVID ALLEN COE              | 3-25-21       | 104       | 785     | 741/114           | 4.83 | 1514/131      |
|     |              | [4485                         |               | 1.8       |         | 57                |      | 109           |
| *   | Powerful pe  | erformance since birth!       |               |           |         |                   |      | Disp: 5       |
| 3   | 95B P        | [CC MR BELVEDERE              | 3-07-21       | 86        | 730     | 643/99            | 3.25 | 1163/101      |
|     |              | [479L                         |               | 0.7       |         | 47                |      | 89            |
| *   | Moderate B   | W calf that's eye appealing   | as well!      |           |         |                   |      | Disp: 5+      |
| 4   | 189 P        | [JRL MO MONEY                 | 3-19-21       | 87        | 770     | 709/109           | 4.16 | 1375/119      |
|     |              | [4321                         |               | 0.8       |         | 57                |      | 106           |
| *   | Extra every  | thing that's good! Great calj | f!            |           |         |                   |      | Disp: 5+      |
| 5   | 111 P        | [CC ZANE                      | 3-8-21        | 92        | 725     | 642/99            | 3.16 | 1148/100      |
|     |              | [6134                         |               | 0.7       |         | 48                |      | 87            |
| *   | Excellent ey | je appeal, heavy muscled c    | alf will be l | hard to m | iss!    |                   |      | Disp: 5+      |
| 6   | 1123 P/S     | [DAVID ALLEN COE              | 3-22-21       | 91        | 790     | 736/113           | 3.50 | 1296/113      |
|     |              | [64T                          |               | 1.0       |         | 52                |      | 101           |
| *   | Great hair,  | thickness and disposition!    |               |           |         |                   |      | Disp: 5+      |
| 7   | 1100 P       | [CC ZANE                      | 3-20-21       | 101       | 770     | 713/110           | 3.02 | 1193/104      |
|     |              | [532                          |               | 1.6       |         | 53                |      | 91            |
| *   | Great calf u | with excellent performance!   |               |           |         |                   |      | Disp: 5       |