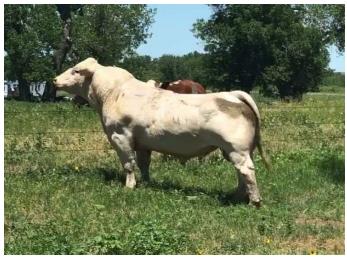

The bulls look and performed well. We usually creep feed at least some during the summer, but because of cost, chose not to even with little grass. The calves came in this fall in surprisingly good shape and have continued to do very well on a ration of CHS bull challenger and free choice milo and oats long stem hay. 2 year old bulls have had grainless silage since last fall and some ear corn along with hay and silage since mid-December. This is our 2<sup>nd</sup> year without a hay crop of any kind here and we are grateful to the suppliers, truckers and bankers who have helped keep our cattle fed and happy!