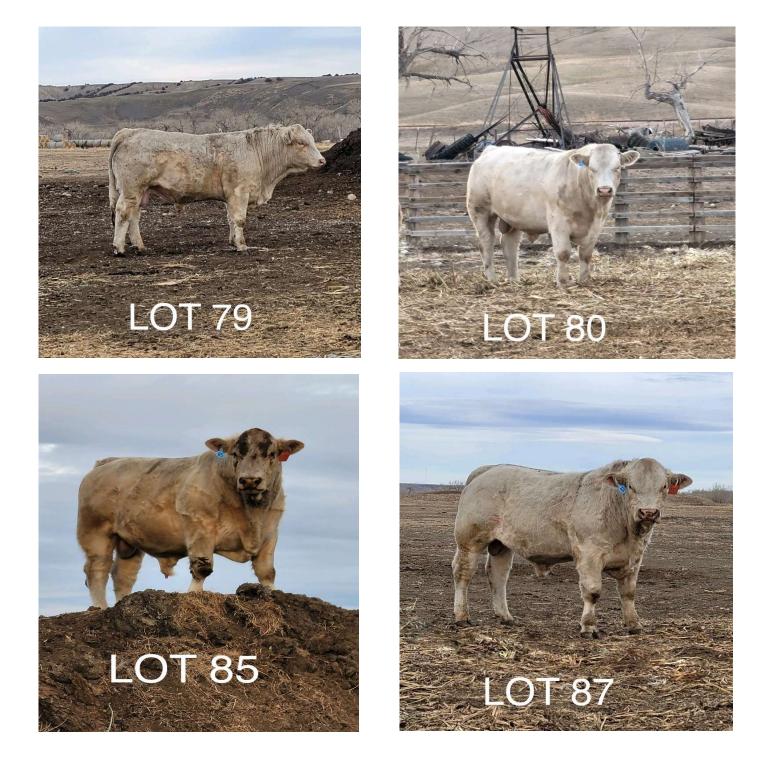

| Lot | ID           | Sire                          | BD            | BW        | Act. WW | 205 Adj. WW/Ratio | ADG  | Adj. YW/Ratio |
|-----|--------------|-------------------------------|---------------|-----------|---------|-------------------|------|---------------|
|     | P/S/D        | Dam                           |               | BW EPD    |         | EPD               |      | EPD           |
| 1   | 184 P        | [MJ MR TURTON                 | 3-19-21       | 96        | 725     | 669/103           | 4.00 | 1309/114      |
|     |              | [616T                         |               | 1.2       |         | 44                |      | 84            |
| *   | Big, gentle  | calf - always been a stando   | ut!           |           |         |                   |      | Disp: 5+      |
| 2   | 1146 P       | [DAVID ALLEN COE              | 3-25-21       | 104       | 785     | 741/114           | 4.83 | 1514/131      |
|     |              | [4485                         |               | 1.8       |         | 57                |      | 109           |
| *   | Powerful pe  | erformance since birth!       |               |           |         |                   |      | Disp: 5       |
| 3   | 95B P        | [CC MR BELVEDERE              | 3-07-21       | 86        | 730     | 643/99            | 3.25 | 1163/101      |
|     |              | [479L                         |               | 0.7       |         | 47                |      | 89            |
| *   | Moderate B   | W calf that's eye appealing   | as well!      |           |         |                   |      | Disp: 5+      |
| 4   | 189 P        | [JRL MO MONEY                 | 3-19-21       | 87        | 770     | 709/109           | 4.16 | 1375/119      |
|     |              | [4321                         |               | 0.8       |         | 57                |      | 106           |
| *   | Extra every  | thing that's good! Great calj | f!            |           |         |                   |      | Disp: 5+      |
| 5   | 111 P        | [CC ZANE                      | 3-8-21        | 92        | 725     | 642/99            | 3.16 | 1148/100      |
|     |              | [6134                         |               | 0.7       |         | 48                |      | 87            |
| *   | Excellent ey | je appeal, heavy muscled c    | alf will be l | hard to m | iss!    |                   |      | Disp: 5+      |
| 6   | 1123 P/S     | [DAVID ALLEN COE              | 3-22-21       | 91        | 790     | 736/113           | 3.50 | 1296/113      |
|     |              | [64T                          |               | 1.0       |         | 52                |      | 101           |
| *   | Great hair,  | thickness and disposition!    |               |           |         |                   |      | Disp: 5+      |
| 7   | 1100 P       | [CC ZANE                      | 3-20-21       | 101       | 770     | 713/110           | 3.02 | 1193/104      |
|     |              | [532                          |               | 1.6       |         | 53                |      | 91            |
| *   | Great calf u | with excellent performance!   |               |           |         |                   |      | Disp: 5       |