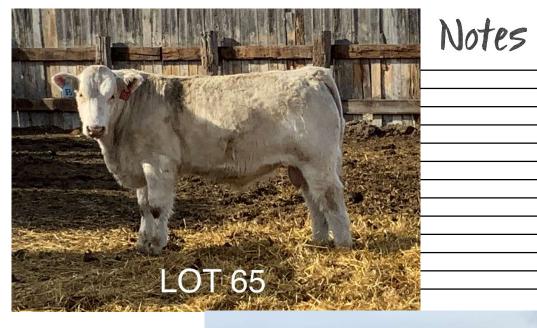

| Lot | ID           | Sire                          | BD            | BW        | Act. WW | 205 Adj. WW/Ratio | ADG  | Adj. YW/Ratio |
|-----|--------------|-------------------------------|---------------|-----------|---------|-------------------|------|---------------|
|     | P/S/D        | Dam                           |               | BW EPD    |         | EPD               |      | EPD           |
| 1   | 184 P        | [MJ MR TURTON                 | 3-19-21       | 96        | 725     | 669/103           | 4.00 | 1309/114      |
|     |              | [616T                         |               | 1.2       |         | 44                |      | 84            |
| *   | Big, gentle  | calf - always been a stando   | ut!           |           |         |                   |      | Disp: 5+      |
| 2   | 1146 P       | [DAVID ALLEN COE              | 3-25-21       | 104       | 785     | 741/114           | 4.83 | 1514/131      |
|     |              | [4485                         |               | 1.8       |         | 57                |      | 109           |
| *   | Powerful pe  | erformance since birth!       |               |           |         |                   |      | Disp: 5       |
| 3   | 95B P        | [CC MR BELVEDERE              | 3-07-21       | 86        | 730     | 643/99            | 3.25 | 1163/101      |
|     |              | [479L                         |               | 0.7       |         | 47                |      | 89            |
| *   | Moderate B   | W calf that's eye appealing   | as well!      |           |         |                   |      | Disp: 5+      |
| 4   | 189 P        | [JRL MO MONEY                 | 3-19-21       | 87        | 770     | 709/109           | 4.16 | 1375/119      |
|     |              | [4321                         |               | 0.8       |         | 57                |      | 106           |
| *   | Extra every  | thing that's good! Great calj | f!            |           |         |                   |      | Disp: 5+      |
| 5   | 111 P        | [CC ZANE                      | 3-8-21        | 92        | 725     | 642/99            | 3.16 | 1148/100      |
|     |              | [6134                         |               | 0.7       |         | 48                |      | 87            |
| *   | Excellent ey | je appeal, heavy muscled c    | alf will be l | hard to m | iss!    |                   |      | Disp: 5+      |
| 6   | 1123 P/S     | [DAVID ALLEN COE              | 3-22-21       | 91        | 790     | 736/113           | 3.50 | 1296/113      |
|     |              | [64T                          |               | 1.0       |         | 52                |      | 101           |
| *   | Great hair,  | thickness and disposition!    |               |           |         |                   |      | Disp: 5+      |
| 7   | 1100 P       | [CC ZANE                      | 3-20-21       | 101       | 770     | 713/110           | 3.02 | 1193/104      |
|     |              | [532                          |               | 1.6       |         | 53                |      | 91            |
| *   | Great calf u | with excellent performance!   |               |           |         |                   |      | Disp: 5       |